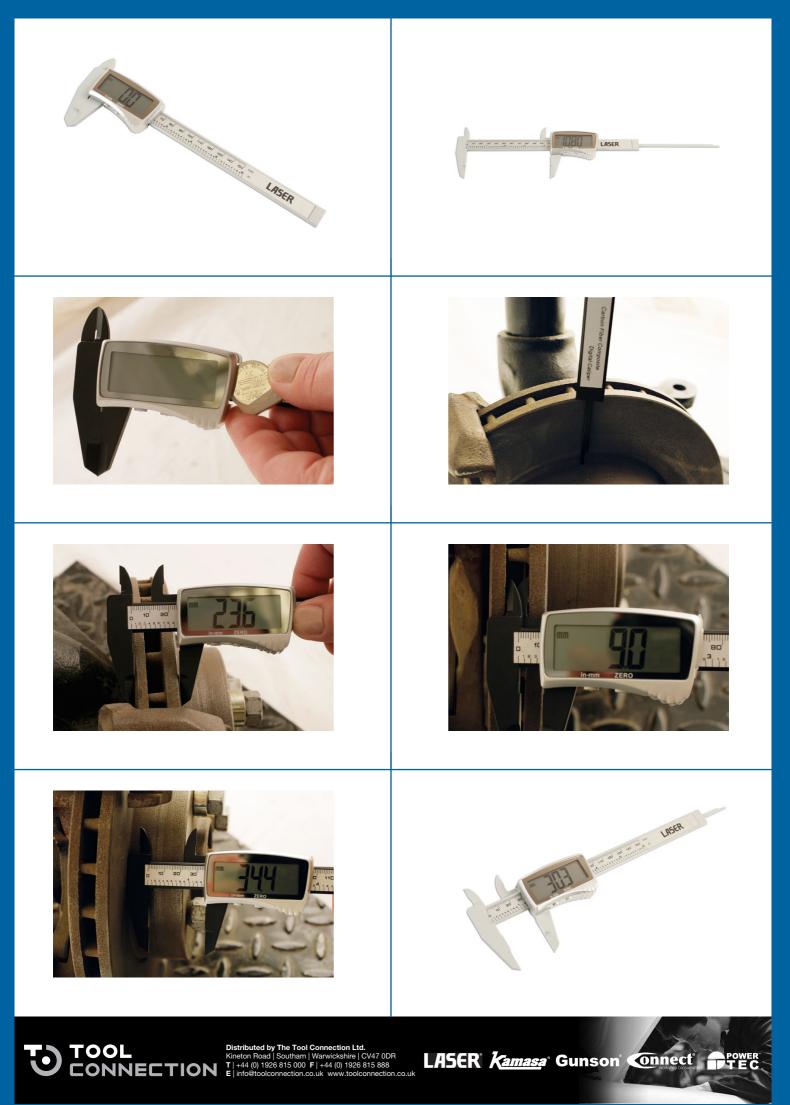

## **Digital Vernier Caliper 150mm**

Lightweight composite body digital vernier caliper benefits from the extra large LCD display screen giving better visibility in confined areas. Switches from imperial to metric measurements, internal and external measuring jaw plus depth measurement gauge.

## **Additional Information**

- Measurement range: 0 150mm / 0" 6". •
- · Auto power-off & zero setting in any position.
- Resolution: 0.1mm.
- Requires CR2032 battery (included).
- · CE, UKCA & RoHS compliant.