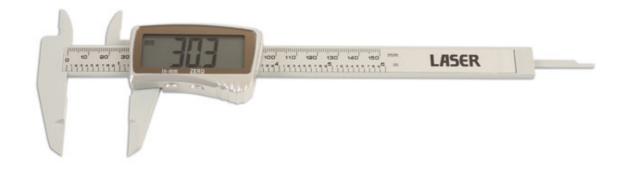

## **Digital Vernier Caliper 150mm**

Lightweight composite body digital vernier caliper benefits from the extra large LCD display screen giving better visibility in confined areas. Switches from imperial to metric measurements, internal and external measuring jaw plus depth measurement gauge.

## **Additional Information**

- Measurement range: 0 150mm / 0" 6". •
- · Auto power-off & zero setting in any position.
- Resolution: 0.1mm.
- Requires CR2032 battery (included).
- · CE, UKCA & RoHS compliant.